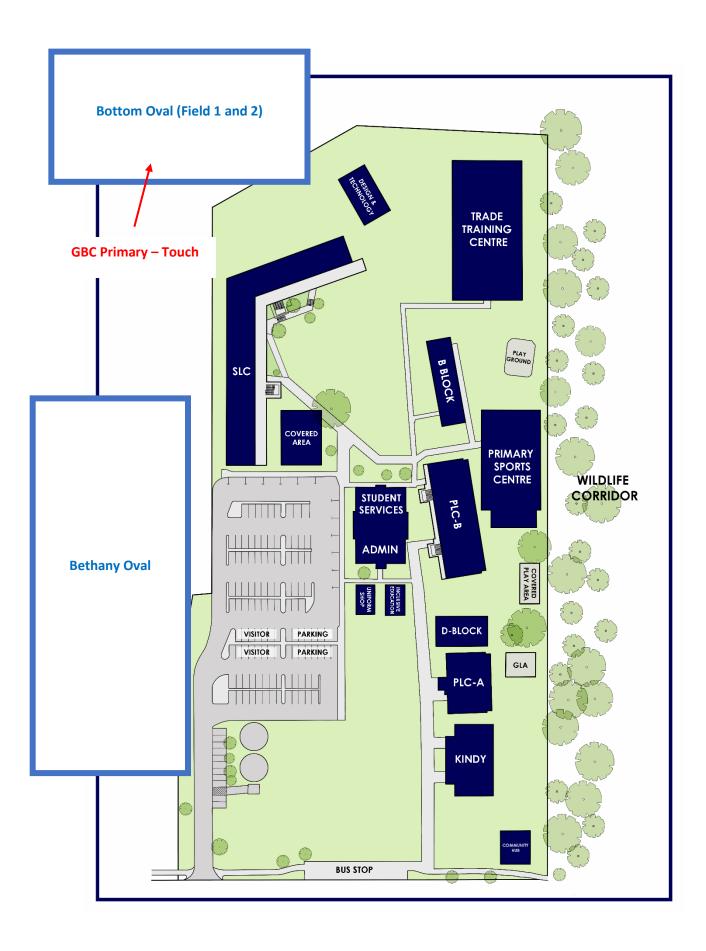

#### **Bottom Oval - Staines Memorial College:**

227-243 School Rd, Redbank Plains

|         | Field 1: Yr 3/4                 | Field 2: Yr 5/6             |
|---------|---------------------------------|-----------------------------|
| 8:00am  | TSAC vs SHEL Sky                | Staines vs SHEL Navy        |
| 8:50am  | Staines vs SHEL Navy            | TSAC Red* vs SHEL Sky       |
| 9:40am  | Redeemer Blue vs Redeemer White | TSAC Red* vs Redeemer White |
| 10:30am |                                 | TSAC Blue vs Redeemer Blue  |

# **Staines Memorial College Campus Map:**

227-243 School Rd, Redbank Plains