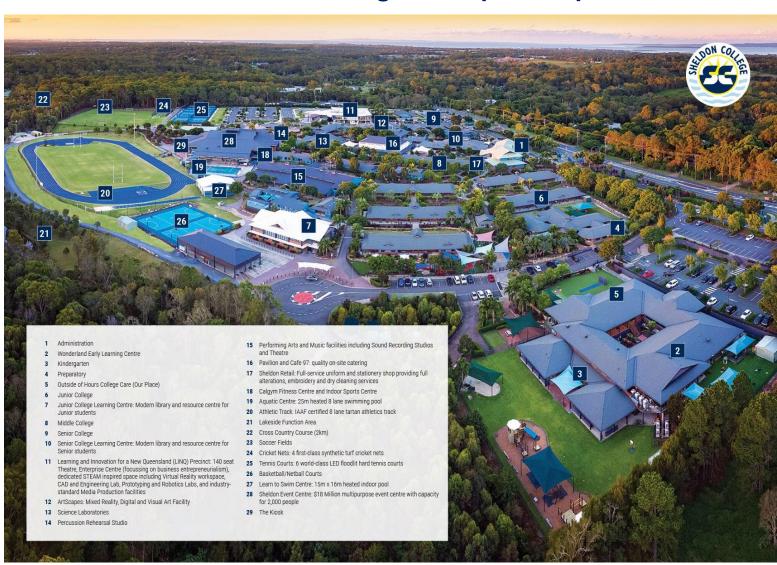

eld 1: Yr 3/4       | Field 2: Yr 5/6        |
|--------|-----------------------|------------------------|
| 8:00am | SHEL Sky vs SHEL Navy | SHEL Sky vs RLC Blue   |
| 8:50am | RLC White vs Staines  | SHEL Navy vs TSAC Red  |
| 9:40am | RLC Blue vs TSAC      | RLC White vs TSAC Blue |

### **Primary Indoor Cricket:**

QLD Indoor Arenas (Formerly OzSports Browns Plains):

40 Johnson Rd, Hillcrest

|         | Court 4: Yr 3/4       | Court 3: Yr 5/6       |
|---------|-----------------------|-----------------------|
| 8:00am  | RLC White vs TSAC*    | SHEL = Bye            |
| 9:15am  | RLC Blue vs TSAC*     | RLC White vs RLC Gold |
| 10:30am | SHEL Navy vs SHEL Sky | RLC Blue vs TSAC      |

\*Yr 3/4 TSAC to play 2 matches

\*Yr 5/6 SHEL = BYE









## **SHELDON College Campus Map:**