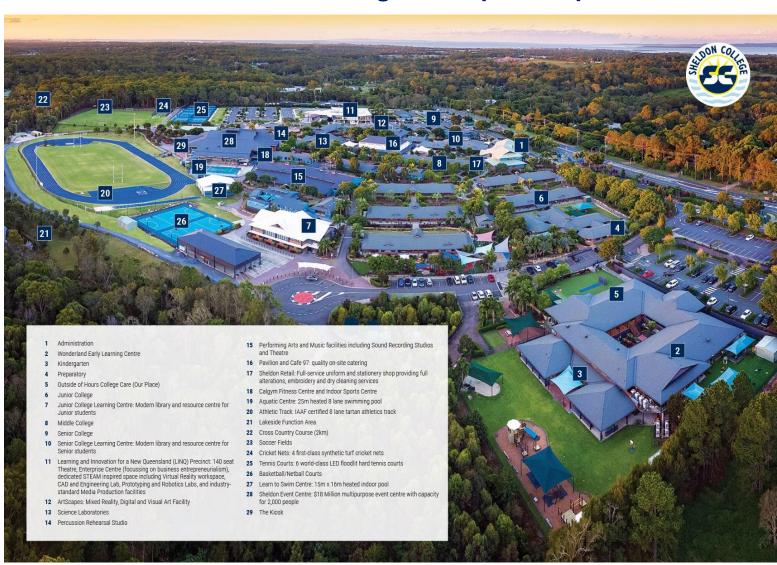

---------------|
| 8:00am  | SHEL Sky vs RLC Blue   | SHEL Navy vs SHEL Sky |
| 8:50am  | SHEL Navy vs RLC White | RLC Blue vs TSAC Red  |
| 9:40am  | TSAC vs Staines        | TSAC Blue vs Staines* |
| 10:30am |                        | RLC White vs Staines* |

\*YR 5/6 Staines to play 2 matches

# **Primary Indoor Cricket:**

QLD Indoor Arenas (Formerly OzSports Browns Plains):

40 Johnson Rd, Hillcrest

|         | Court 4: Yr 3/4        | Court 3: Yr 5/6   |
|---------|------------------------|-------------------|
| 8:00am  | RLC Blue vs TSAC       | RLC White vs SHEL |
| 9:15am  | RLC White vs SHEL Sky* | RLC Gold vs TSAC  |
| 10:30am | SHEL Navy vs SHEL Sky* | RLC Blue = BYE    |

\*Yr 3/4 SHEL Sky to play 2 matches

\*Yr 5/6 RLC Blue = BYE









# **SHELDON College Campus Map:**