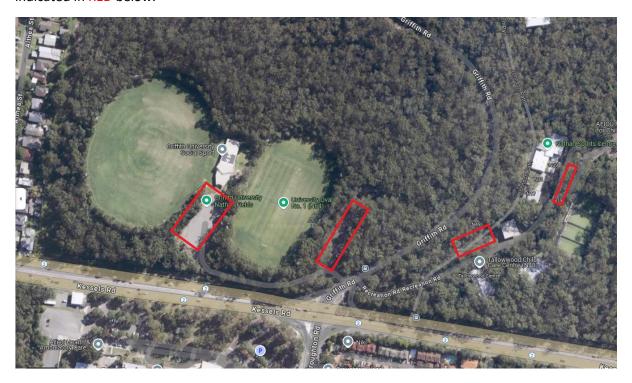

#### Venue:

The 2024 GBC Term 4 Gala day (Touch Football) will be played at Griffith University Playing Fields (Nathan Campus).

Entry is via Griffith Rd – off Kessels Rd, Nathan. Parking is available adjacent to the ovals and indicated in RED below.