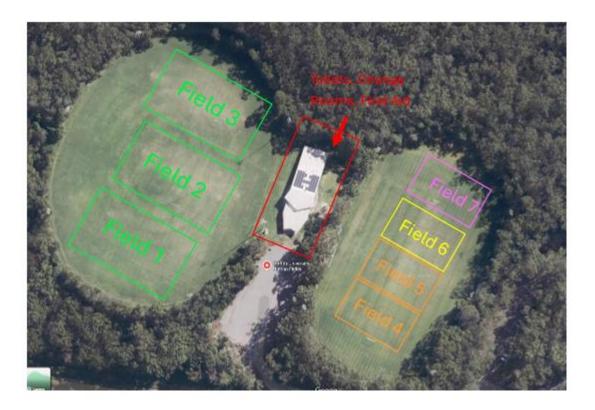

### Fields:

- All matches for teams in Years 8,9,10 and 11 will be played on Fields 1, 2 and 3.
- All matches for teams in Years 2,3,4,5,6 and 7 will be played on Fields 4, 5, 6, and 7.