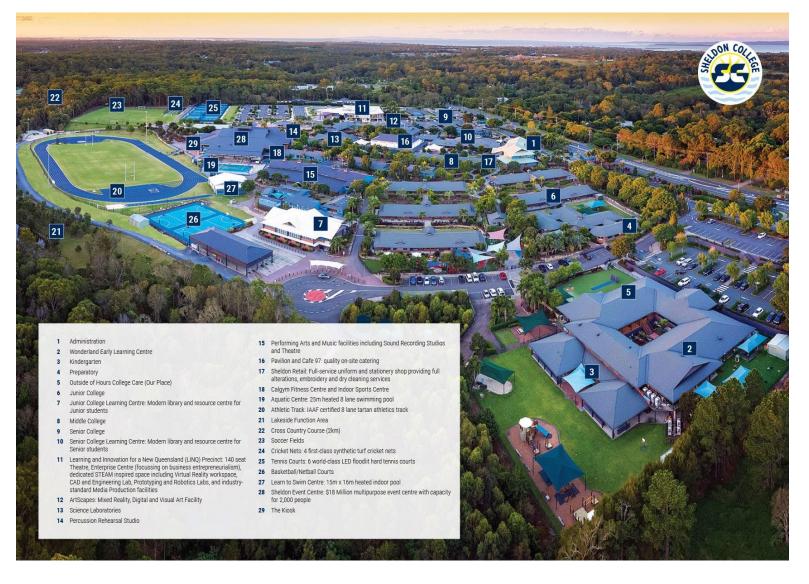

|
|---------|------------------|----------------------|-----------------------|----------------------|
|         |                  |                      | Yr 5/6:               | Yr 5/6:              |
| 9:15am  | GBC Secondary    | GBC Secondary        | RLC White v SHEL Navy | TSAC Red* v SHEL Sky |
|         | Yr 3/4:          | Yr 3/4:              | YR 5/6:               | YR 5/6               |
| 10:30am | TSAC* v Sheldon  | RLC Blue v RLC White | TSAC Blue v RLC Gold  | TSAC Red* v RLC Blue |
|         | YR 3/4:          |                      |                       |                      |
| 11:45am | TSAC* v RLC Gold |                      |                       |                      |

#### \*Yr 3/4 TSAC to play 2 matches









## **SHELDON College Campus Map:**