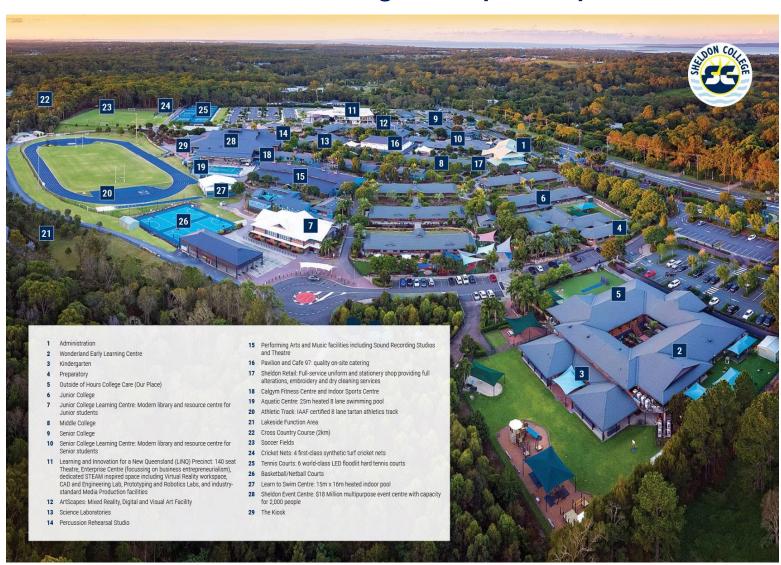

Yr 5/6                |  |
| 8:40am  | SHEL Sky v RLC Gold*   | SHEL White v TSAC Red |  |
| •       |                        |                       |  |
| 0.200   | Yr 3/4                 | Yr 5/6                |  |
| 9:20am  | SMC v RLC Gold*        | RLC White v TSAC Blue |  |
| •       |                        |                       |  |
| 10.000  | Yr 3/4                 | Yr 5/6                |  |
| 10:00am | SHEL White v RLC White | RLC Blue v TSAC White |  |
|         |                        |                       |  |
| 10:400  | Yr 3/4                 | Yr 5/6                |  |

<sup>\*</sup>Yr 3/4 RLC Gold to play 2 matches



10:40am



RLC Blue v TSAC Blue





**RLC Gold v Staines** 

<sup>\*</sup>Yr 5/6 Staines to play 2 matches

## **SHELDON College Campus Map:**