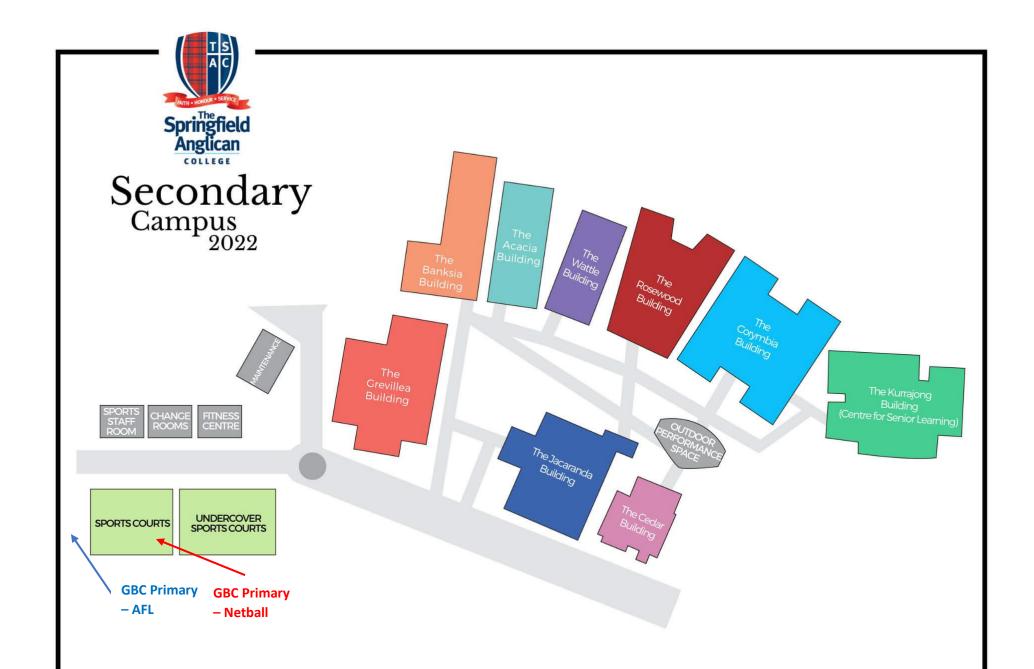

## The Springfield Anglican College (Secondary Campus)

### **Springfield Greenbank Arterial**

|          | AFL - Field 1      | AFL - Field 2     |
|----------|--------------------|-------------------|
| 0.200.00 | Yr 3/4             | Yr 5/6            |
| 9:30am   | Redeemer v Sheldon | TSAC* v SHEL Sky  |
|          |                    |                   |
| 10.200.  | Yr 3/4             | Yr 5/6            |
| 10:20am  | TSAC v Staines     | TSAC* v SHFL Navv |

#### **Springfield Greenbank Arterial**

| Netball Ct 1          | Netball Ct 2                                                                                                           |
|-----------------------|------------------------------------------------------------------------------------------------------------------------|
| Yr 3/4                | Yr 5/6                                                                                                                 |
| RLC White v RLC Gold  | RLC Gold v SHEL White                                                                                                  |
|                       |                                                                                                                        |
| Yr 3/4                | Yr 5/6                                                                                                                 |
| SMC* v RLC Blue       | SMC v RLC Blue                                                                                                         |
|                       |                                                                                                                        |
| Yr 3/4                | Yr 5/6                                                                                                                 |
| SMC* v SHEL Sky       | TSAC White v RLC White                                                                                                 |
|                       |                                                                                                                        |
| Yr 3/4                | Yr 5/6                                                                                                                 |
| TSAC Blue v SHEL Navy | TSAC Blue v SHEL Sky                                                                                                   |
|                       |                                                                                                                        |
| Yr 3/4                | Yr 5/6                                                                                                                 |
|                       | Netball Ct 1 Yr 3/4 RLC White v RLC Gold  Yr 3/4 SMC* v RLC Blue  Yr 3/4 SMC* v SHEL Sky  Yr 3/4 TSAC Blue v SHEL Navy |