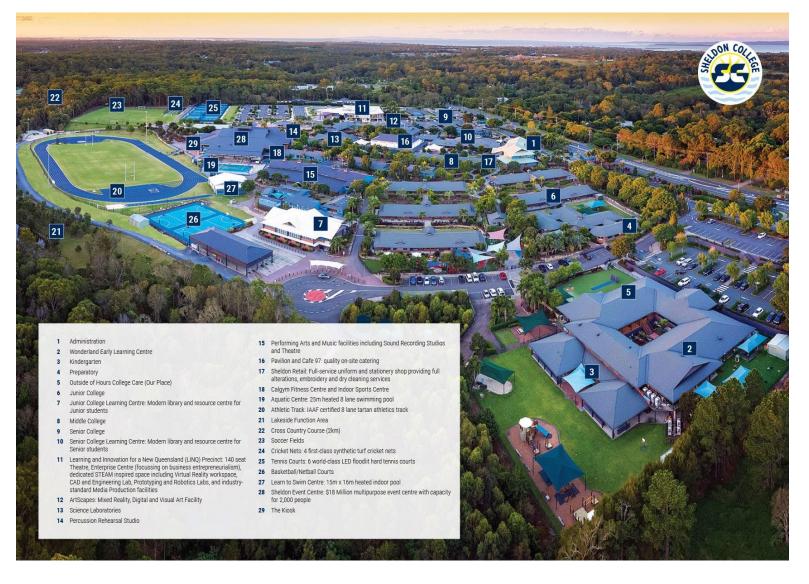

#### Main Oval (Map ref #20) - Sheldon College: Taylor Rd, Sheldon

Entry via Gate 1

|        | AFL - Field 1      | AFL - Field 2  |
|--------|--------------------|----------------|
| 8:00am | Yr 3/4             | Yr 5/6         |
|        | Sheldon v Redeemer | Staines v TSAC |

#### Outdoor Cts (Map Ref #26)

Entry via Gate 4

|        | Netball Ct 1         | Netball Ct 2          |
|--------|----------------------|-----------------------|
| 8:00am | Yr 3/4               | Yr 5/6                |
|        | SHEL Navy v RLC Gold | SHEL White v RLC Blue |

### **SHELDON College Campus Map:**