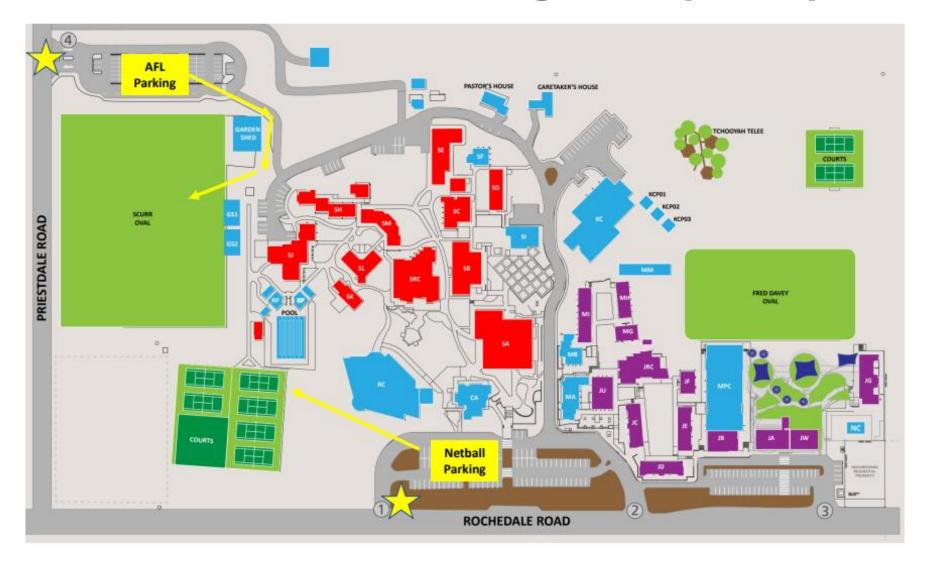

# **Redeemer Lutheran College – Campus Map**

#### Scurr Oval - Redeemer Lutheran College: Rochedale Rd, Rochedale

|        | AFL - Field 1      | AFL - Field 2    |
|--------|--------------------|------------------|
| 8:00am | Yr 3/4             | Yr 5/6           |
|        | Redeemer v Staines | SHEL Sky v TSAC* |

### Outdoor Cts - Redeemer Lutheran College: Rochedale Rd, Rochedale

Entry via Gate 1 or 2 (745 Rochedale Rd)

|        | Netball Ct 1         | Netball Ct 2         | Netball Ct 3         |
|--------|----------------------|----------------------|----------------------|
| 8.00am | Yr 3/4               | Yr 5/6               | Yr 5/6               |
| 8:00am | TSAC Blue v SHEL Sky | RLC Blue v SHEL Navy | RLC White v SHEL Sky |