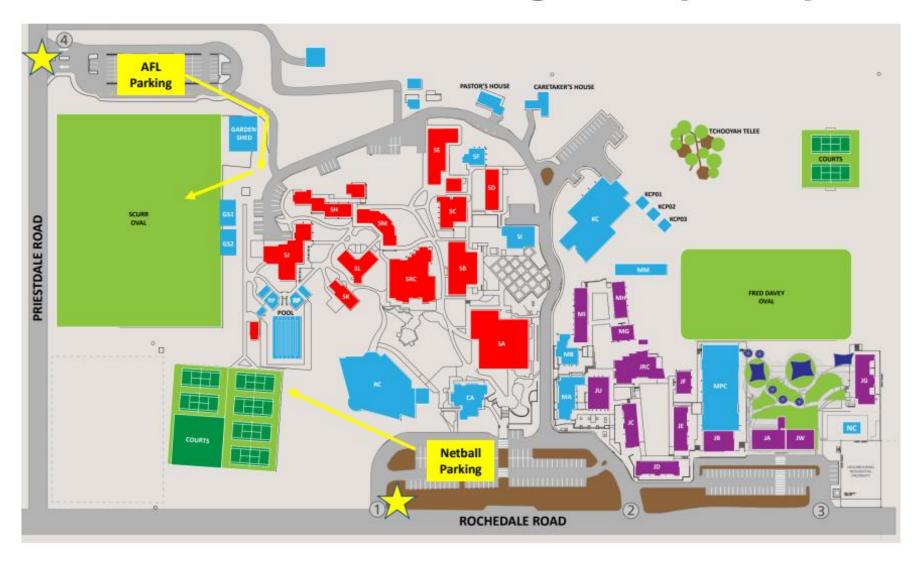

## **Redeemer Lutheran College - Campus Map**

## **Primary AFL:**

Scurr Oval - Redeemer Lutheran College: Rochedale Rd, Rochedale

Entry via Gate 4 (440 Priestdale Rd)

|        | AFL - Field 1     | AFL - Field 2    |
|--------|-------------------|------------------|
| 8:00am | Yr 3/4            | Yr 5/6           |
|        | Sheldon v Staines | RLC* v Staines   |
|        |                   |                  |
| 8:50am | Yr 3/4            | Yr 5/6           |
|        | Redeemer v TSAC   | RLC* v SHEL Sky  |
|        |                   |                  |
| 9:40am |                   | Yr 5/6           |
|        |                   | TSAC v SHEL Navy |

## **Primary Netball:**

Outdoor Cts - Redeemer Lutheran College: Rochedale Rd, Rochedale

Entry via Gate 1 or 2 (745 Rochedale Rd)

|        | Netball Ct 1          | Netball Ct 2           | Netball Ct 3        |
|--------|-----------------------|------------------------|---------------------|
| 8:00am | Yr 3/4                | Yr 5/6                 | Yr 5/6              |
|        | RLC White v TSAC Red* | RLC White v SHEL White | TSAC Red v RLC Blue |