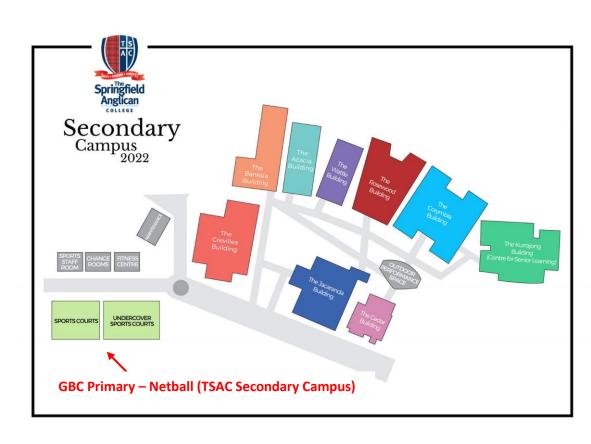

| SHEL Navy v RLC Blue  | SHEL Navy v RLC Gold    |
|                             |                       |                         |
| 10:00am                     | Yr 3/4                | Yr 5/6                  |
|                             | SHEL Sky v RLC White  | SHEL Sky v Staines      |
|                             |                       |                         |
| 10:40am                     | Yr 3/4                | Yr 5/6                  |
|                             | TSAC Red v RLC Gold   | TSAC White v SHEL White |

<sup>\*</sup>Yr 3/4 Staines to play 2 matches









#### TSAC Primary: 25 Springfield College Drive, Springfield.



**GBC Primary – AFL (TSAC Primary Campus)** 

#### TSAC Secondary: Springfield Greenbank Arterial, Springfield