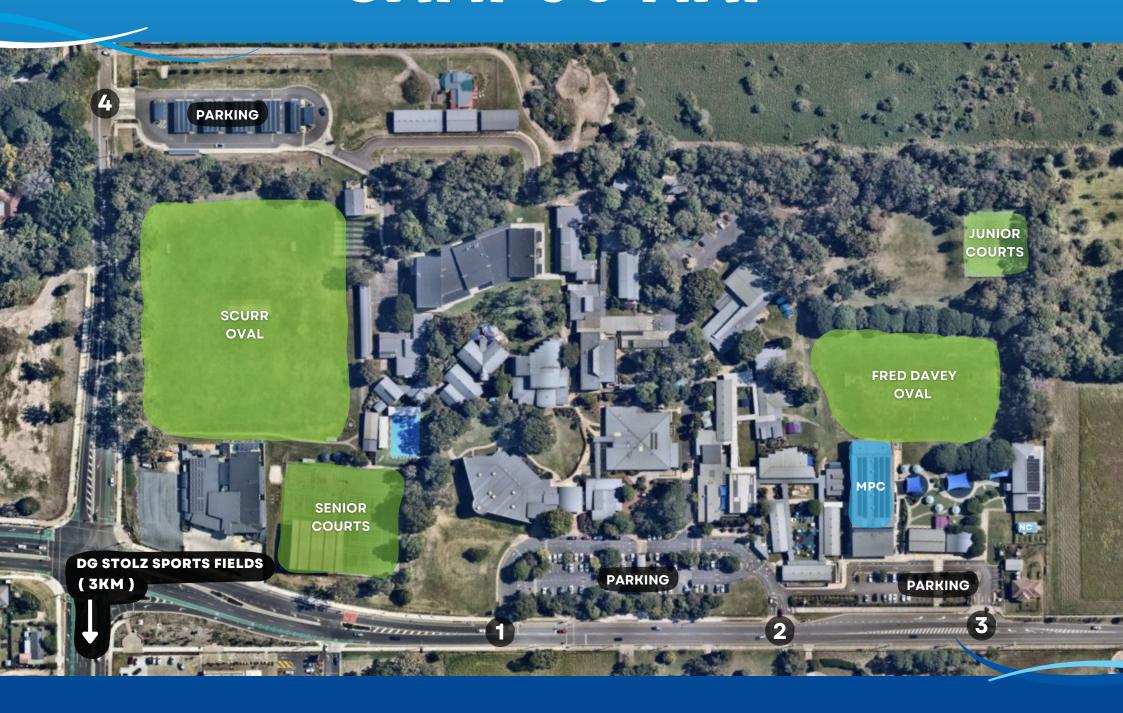

## CAMPUS MAP

#### **COLLEGE CAMPUS**

(745 ROCHEDALE ROAD, ROCHEDALE)

Junior Courts Boys Basketball

Multi-Purpose Centre (MPC) Girls Volleyball

**DG Stolz Sports Fields** Boys Football

**DG Stolz Sports Fields** Girls Touch Football

1 Gate 1 College Campus Parking

2 Gate 2 College Campus Parking

(3) Gate 3 MPC & Junior Courts Parking

(4) Gate 4 College Campus Parking

### **COLLEGE DG STOLZ SPORTS FIELDS**

(21 KELLY STREET, BURBANK)

3km east of the Rochedale Rd / Priestdale Rd intersection Parking and facilities available onsite