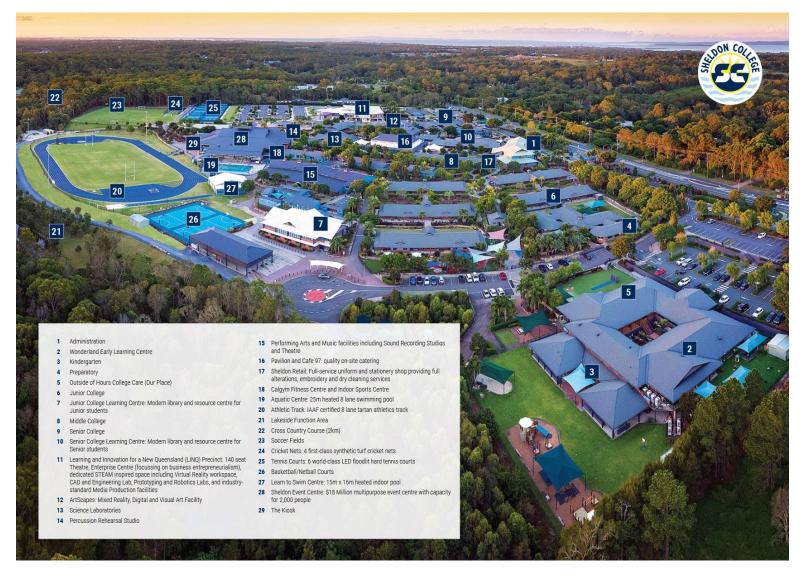

### **SHELDON College Campus Map:**

# **Primary Football:**

Main Oval (Map ref #20) and Top Oval (Map ref #23) -

Sheldon College: Taylor Rd, Sheldon

Entry via Gate 1

|        | Field 1 - Top Oval   | Field 2 - Top Oval    | Field 3 - Main Oval |
|--------|----------------------|-----------------------|---------------------|
| 8:00am | Yr 3/4               | Yr 5/6                | Yr 5/6              |
|        | SHEL Navy v RLC Blue | SHEL Navy v RLC White | RLC Sky v Staines   |

#### Indoor Stadium (Map Ref #28) and Outdoor Courts (Map Ref #26)

Entry via Gate 4 or 1

|        | Ct 1 - Indoor Stadium        | Ct 2 - Indoor Stadium | Ct 3 - Outdoor Multi Courts |
|--------|------------------------------|-----------------------|-----------------------------|
| 8:00am | Yr 5/6                       | Yr 3/4                | Yr 5/6                      |
|        | SHEL Navy v Rivermount Green | SHEL Navy v Staines   | SHEL Sky v Staines          |