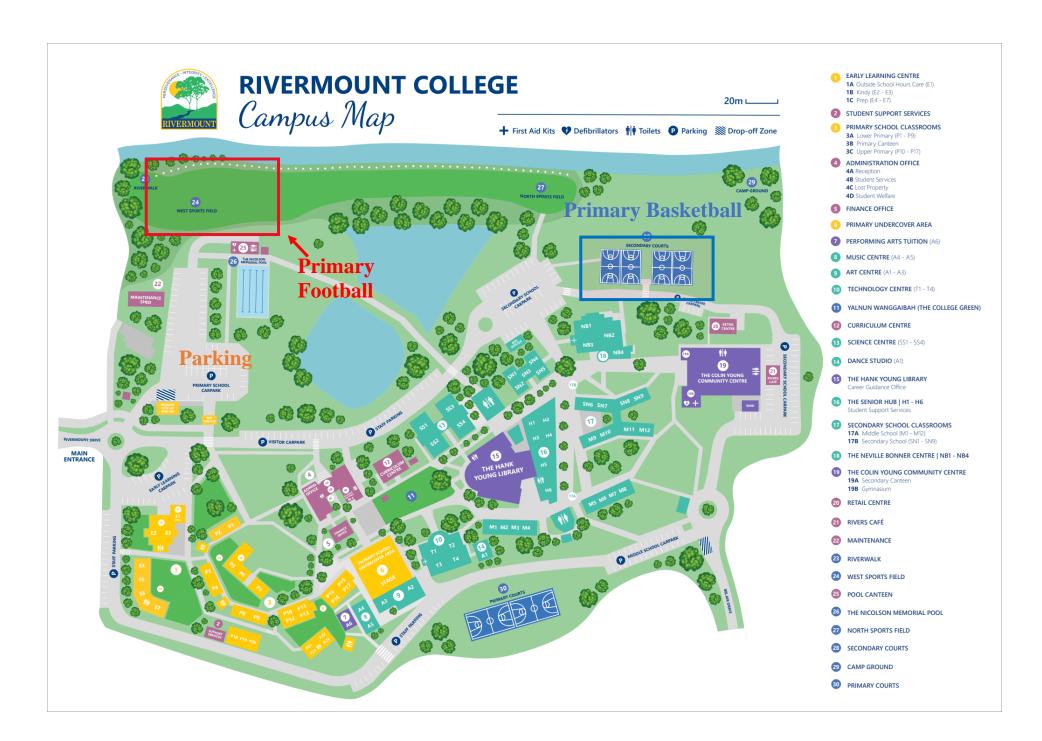

## PRIMARY INTERSCHOOL SPORT

Term 3: Saturday 19 August 2023 – Rivermount College

## **Primary Football:**

West Sports Fields – Rivermount College, Rivermount Dr., Yatala

| Г        | Field 1                | Field 2                      |
|----------|------------------------|------------------------------|
|          |                        |                              |
| 7:30am   | Yr 3/4                 | Yr 5/6                       |
| 7.50am   | SHEL Navy v RLC White  | Rivermount Gold v SHEL Navy  |
|          |                        |                              |
| 0.200    | Yr 3/4                 | Yr 5/6                       |
| 8:20am   | Staines v RLC Blue     | Rivermount Green v RLC White |
|          |                        |                              |
| 0:100:00 | Yr 3/4                 | Yr 5/6                       |
| 9:10am   | TSAC Red v RLC Sky     | SHEL Sky v TSAC Blue         |
| _        |                        |                              |
| 10.000   | Yr 3/4                 | Yr 5/6                       |
| 10:00am  | Rivermount v TSAC Blue | Staines v RLC Blue           |
|          |                        |                              |
| 10.F0am  |                        | Yr 5/6                       |
| 10:50am  |                        | TSAC Red v RLC Sky           |

## **Primary Basketball:**

Outdoor Secondary Courts – Rivermount College, Rivermount Dr., Yatala

|        | Ct 1                 | Ct 2               | Ct 3                       |
|--------|----------------------|--------------------|----------------------------|
| 8:00am | Yr 3/4               | Yr 5/6             | Yr 5/6                     |
|        | SHEL Navy v RLC Blue | SHEL Sky v RLC Sky | Rivermount Navy v RLC Blue |