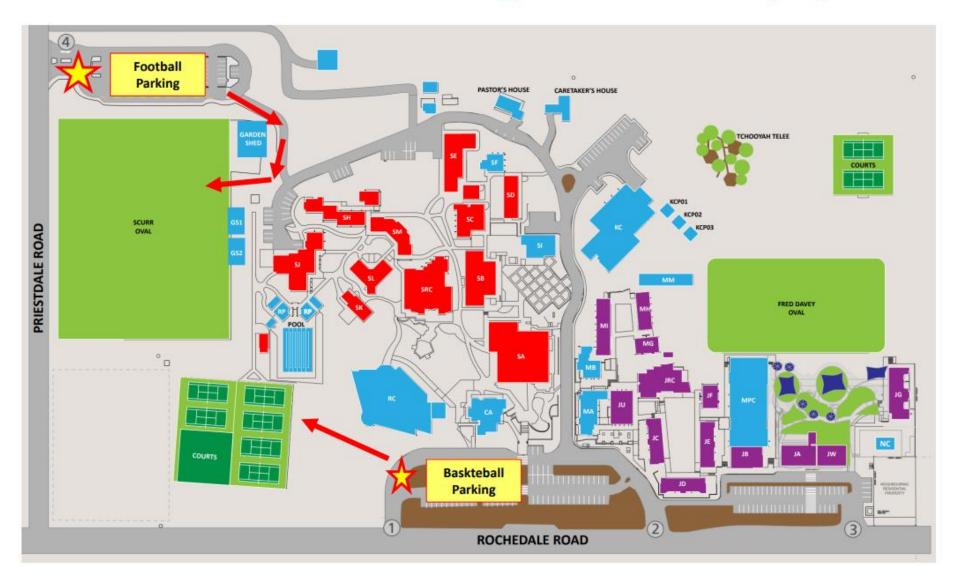

## **Primary Football:**

### Scurr Oval - Redeemer Lutheran College: Rochedale Rd, Rochedale

Entry via Gate 4 (440 Priestdale Rd)

|         | Field 1             | Field 2              | Field 3                    |
|---------|---------------------|----------------------|----------------------------|
| 8.00 am | Yr 3/4              | Yr 5/6               | Yr 5/6                     |
| 8:00am  | SHEL Navy v Staines | RLC Blue v SHEL Navy | SHEL Sky v Rivermount Gold |

## Primary Basketball:

#### Outdoor Cts - Redeemer Lutheran College: Rochedale Rd, Rochedale

#### Entry via Gate 1 (745 Rochedale Rd)

|        | Ct 1                  | Ct 2                |
|--------|-----------------------|---------------------|
| 7:30am | Yr 3/4                | Yr 5/6              |
|        | SHEL Navy v TSAC Blue | SHEL Navy v Staines |