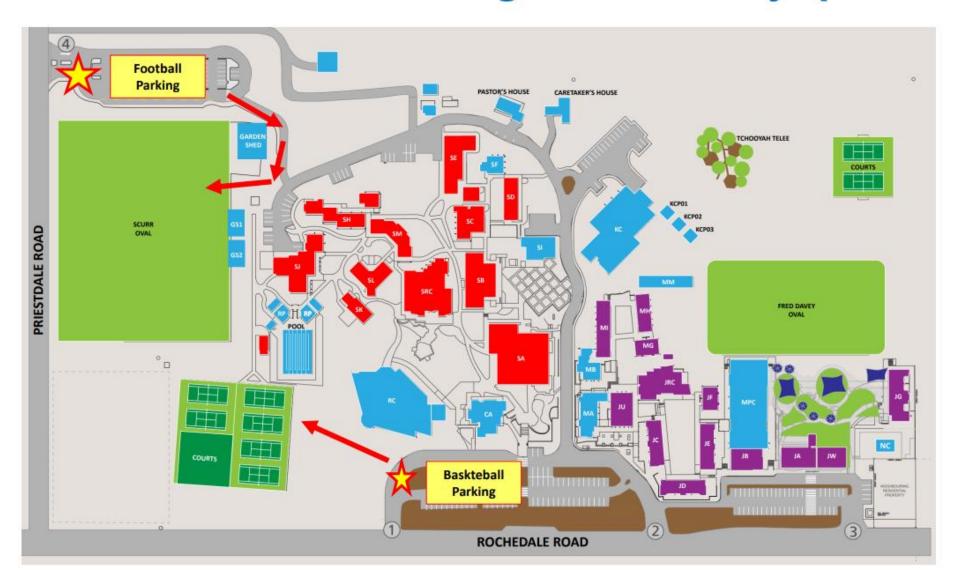

#### Scurr Oval - Redeemer Lutheran College: Rochedale Rd, Rochedale

Entry via Gate 4 (440 Priestdale Rd)

|        | Field 1             | Field 2             | Field 3              |
|--------|---------------------|---------------------|----------------------|
| 0.00   | Yr 3/4              | Yr 5/6              | Yr 5/6               |
| 8:00am | RLC Sky v SHEL Navy | Staines v SHEL Navy | RLC Blue v TSAC Blue |

#### Outdoor Cts - Redeemer Lutheran College: Rochedale Rd, Rochedale

Entry via Gate 1 (745 Rochedale Rd)

|        | Ct 1                  | Ct 2                       |
|--------|-----------------------|----------------------------|
| 7:30am | Yr 3/4                | Yr 5/6                     |
|        | RLC White v SHEL Navy | Rivermount Navy v SHEL Sky |
|        |                       |                            |
| 8:20am | Yr 3/4                | Yr 5/6                     |
|        |                       |                            |