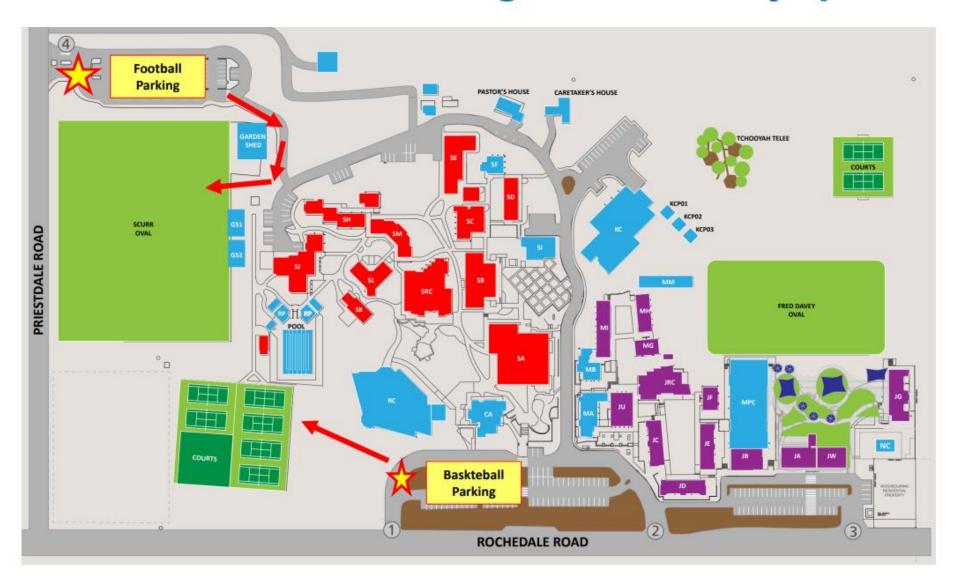

## **Primary Football:**

Scurr Oval - Redeemer Lutheran College: Rochedale Rd, Rochedale

Entry via Gate 4 (440 Priestdale Rd)

|        | Field 1              | Field 2             | Field 3              |
|--------|----------------------|---------------------|----------------------|
| 9.00am | Yr 3/4               | Yr 5/6              | Yr 5/6               |
| 8:00am | SHEL Navy v TSAC Red | RLC Sky v TSAC Blue | SHEL Navy v TSAC Red |

## **Primary Basketball:**

Outdoor Cts - Redeemer Lutheran College: Rochedale Rd, Rochedale

Entry via Gate 1 (745 Rochedale Rd)

|        | Ct 1 | Ct 2                 |
|--------|------|----------------------|
| 7:30am |      | Yr 5/6               |
|        |      | SHEL Navy v TSAC Red |

## **Redeemer Lutheran College – GBC Primary Sport**