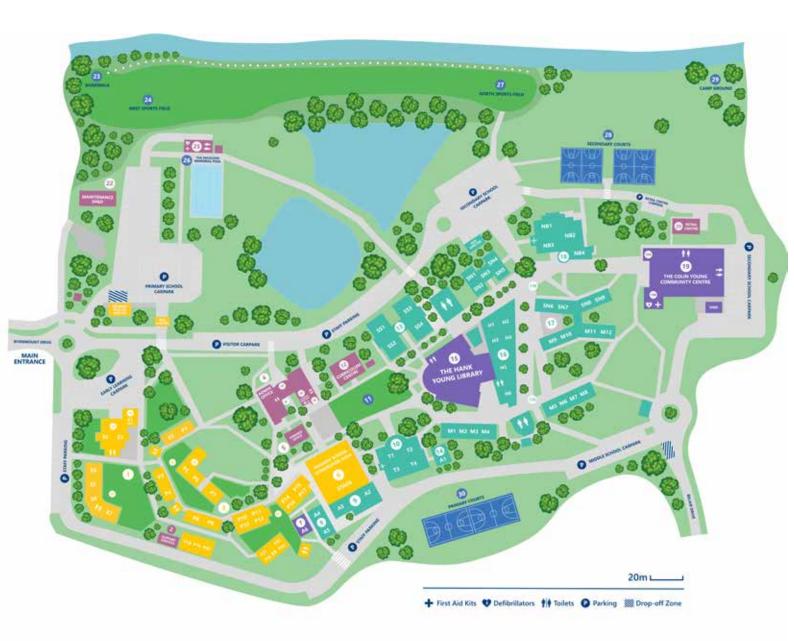

# Campus Map

- EARLY LEARNING CENTRE
- STUDENT SUPPORT SERVICES
- PRIMARY SCHOOL CLASSROOMS
- ADMINISTRATION OFFICE
- 6 FINANCE OFFICE
- O PRIMARY UNDERCOVER AREA
- PERFORMING ARTS TUITION (A6)
- MUSIC CENTRE
- ART CENTRE

- TECHNOLOGY CENTRE (T1 T4)
- 1 YALNUN WANGGAIBAH (THE COLLEGE GREEN)
- (B) CURRICULUM CENTRE
- SCIENCE CENTRE (SS1 SS4)
- M DANCE STUDIO (A1)
- 13 THE HANK YOUNG LIBRARY
- THE SENIOR HUB | H1 H6
- SECONDARY SCHOOL CLASSROOMS
- THE NEVILLE BONNER CENTRE RIVERS CAFE
- THE COLIN YOUNG COMMUNITY CENTRE

- 20 RETAIL CENTRE
- MAINTENANCE
- 23 RIVERWALK
- WEST SPORTS FIELD
- 2 POOL CANTEEN
- 35 THE NICOLSON MEMORIAL POOL
- 20 NORTH SPORTS FIELD
- 23 SECONDARY COURTS
- 29 CAMP GROUND
- **OPENARY COURTS**