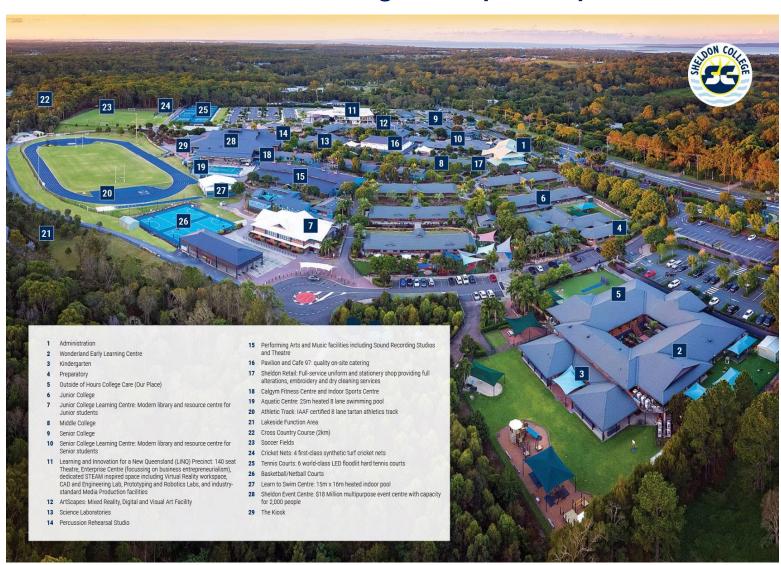

ches

#### **Primary Indoor Cricket:**

#### Ozsports Springwood – 3269 Logan Rd, Underwood

|        | Ct 1             | Ct 2               | Ct 3               | Ct 4             |
|--------|------------------|--------------------|--------------------|------------------|
| 0.00   | Yr 3/4           | Yr 3/4             | Yr 5/6             | Yr 5/6           |
| 8:00am | RLC Gold* v TSAC | Sheldon v RLC Blue | Sheldon v RLC Gold | TSAC* v RLC Blue |

| 0.20   | Yr 3/4                |
|--------|-----------------------|
| 9:30am | RLC Gold* v RLC White |

| Yr 5/6               | Yr 5/6            |
|----------------------|-------------------|
| Rivermount v Staines | TSAC* v RLC White |

\*Yr 3/4 RLC Gold, and Yr 5/6 TSAC to play 2 matches











## **SHELDON College Campus Map:**