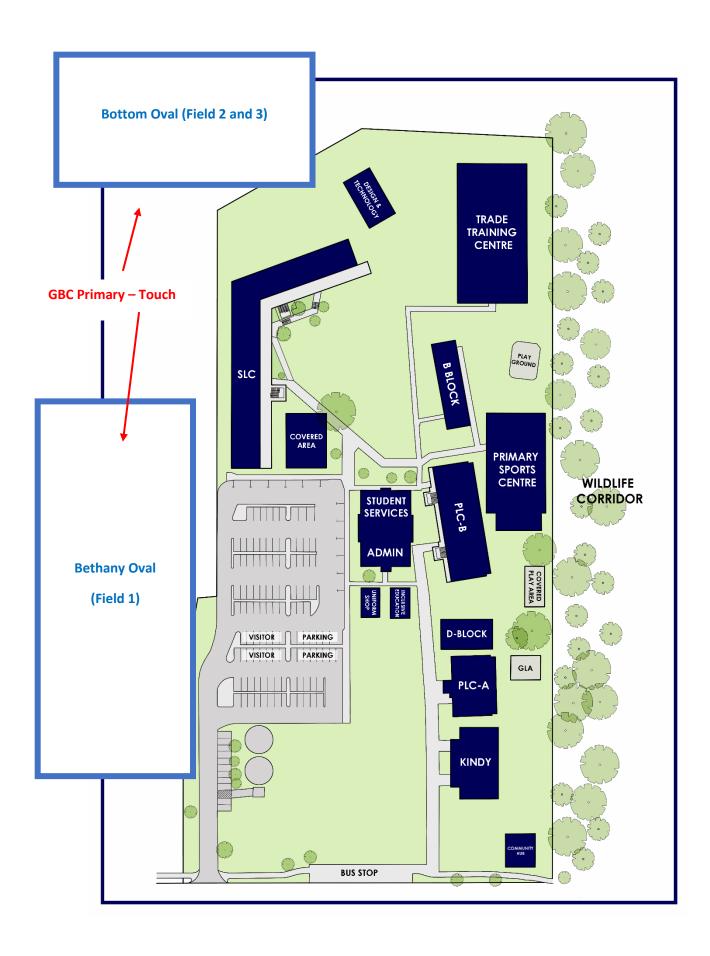

#### 227-243 School Road, Redbank Plains

|        | Field 1                | Field 2              | Field 3              |
|--------|------------------------|----------------------|----------------------|
| 0.000  | Yr 3/4                 | Yr 3/4               | Yr 5/6               |
| 8:00am | TSAC Blue v Rivermount | RLC Blue v RLC White | Redeemer v SHEL Navy |