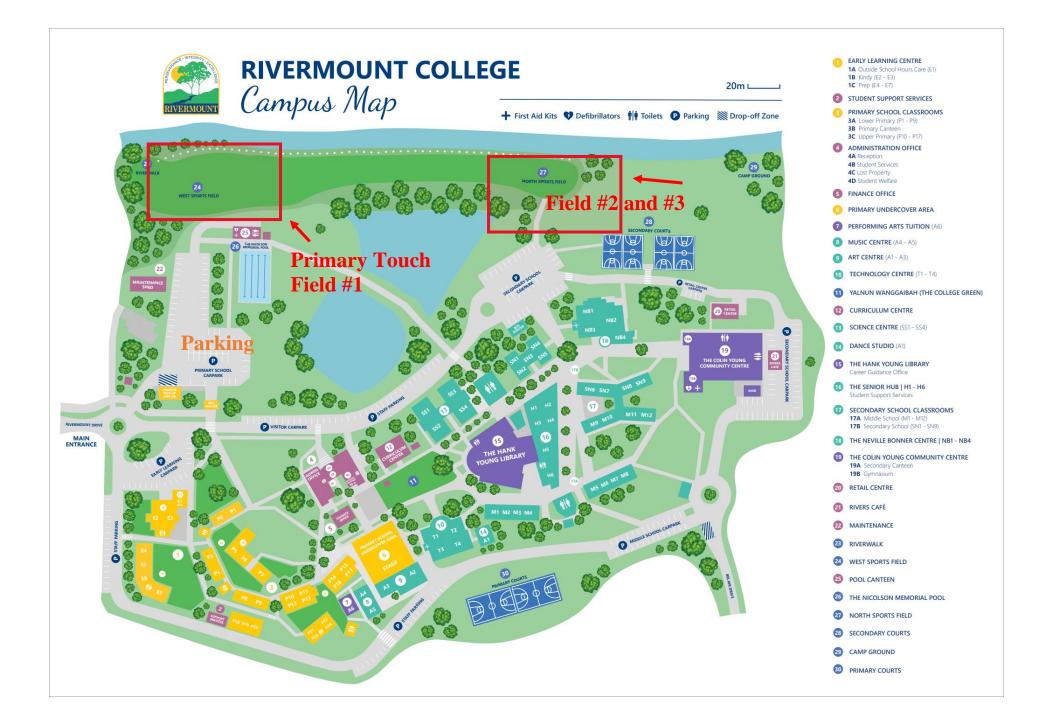

## **Primary Touch:**

West Sports Fields – Rivermount College, Rivermount Dr, Yatala

|        | Field 1                   | Field 2             | Field 3             |
|--------|---------------------------|---------------------|---------------------|
| 8:00am | Yr 3/4                    | Yr 3/4              | Yr 5/6              |
|        | <b>RLC Blue v Staines</b> | Sheldon v TSAC Blue | RMC Navy v Redeemer |

| 8.F.0.0m | Yr 3/4                 | Yr 5/6              | Yr 5/6                |
|----------|------------------------|---------------------|-----------------------|
| 8:50am   | Rivermount* v TSAC Red | SHEL Sky v TSAC Red | SHEL Navy v TSAC Blue |

| 0.40   | Yr 3/4                  | Yr 5/6               | Yr 5/6              |  |
|--------|-------------------------|----------------------|---------------------|--|
| 9:40am | Rivermount* v RLC White | RMC Green v SMC Navy | RMC Gold v SMC Gold |  |

\*Yr 3/4 Rivermount to play 2 matches

DNFERENCE

FOTER