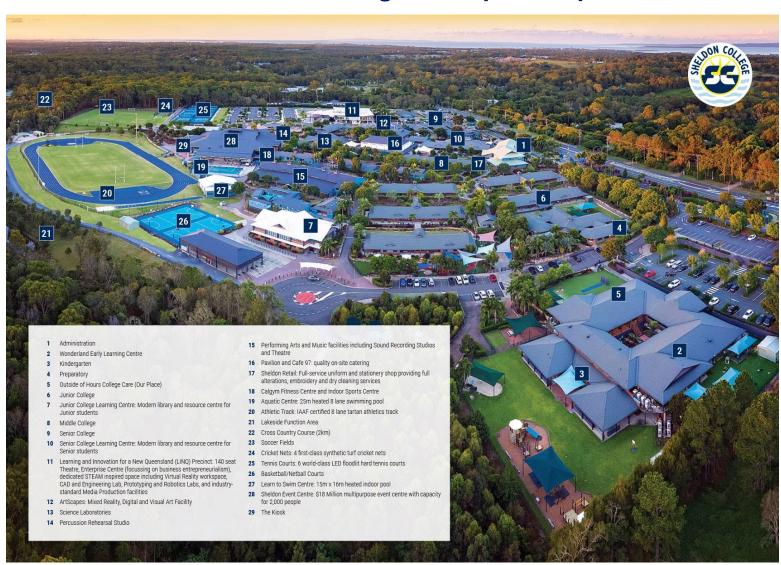

s

## **Primary Indoor Cricket:**

Ozsports Springwood – 3269 Logan Rd, Underwood

|        | Ct 1                | Ct 2             | Ct 3             | Ct 4                |
|--------|---------------------|------------------|------------------|---------------------|
| 0.000  | Yr 3/4              | Yr 3/4           | Yr 5/6           | Yr 5/6              |
| 8:00am | RLC Blue v Sheldon* | RLC White v TSAC | RLC White v TSAC | RLC Gold v Sheldon* |

| 0.20   | Yr 3/4              |
|--------|---------------------|
| 9:30am | RLC Gold v Sheldon* |

| Yr 5/6               | Yr 5/6              |
|----------------------|---------------------|
| Rivermount v Staines | RLC Blue v Sheldon* |

\*Yr 3/4 Sheldon, and Yr 5/6 Sheldon to play 2 matches











## **SHELDON College Campus Map:**