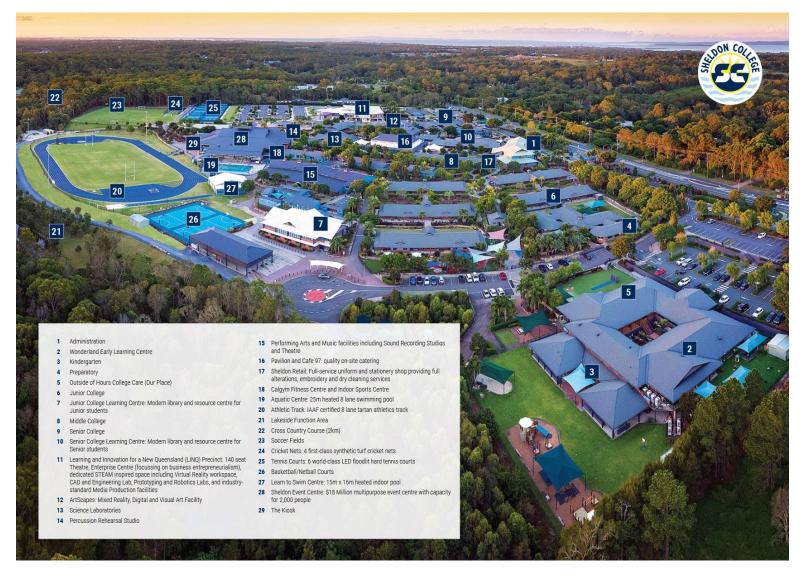

| Yr 5/6                | Yr 5/6                | Yr 3/4                |  |  |
|         | TSAC Blue v TSAC Gold | TSAC Red v TSAC White | SHEL Sky v RLC Royal* |  |  |
|         |                       |                       |                       |  |  |
| 9:40am  | Yr 5/6                | Yr 5/6                | Yr 3/4                |  |  |
|         | RLC Sky v SMC Navy    | SHEL Navy v RMC Green | RLC Sky v RLC Royal*  |  |  |
|         |                       |                       |                       |  |  |
| 10:30am | Yr 5/6                | Yr 5/6                | Yr 3/4                |  |  |
|         | RLC Royal v SMC Gold  | RMC Gold v SHEL Sky   | TSAC Blue v RLC White |  |  |

#### \*Yr 3/4 RLC Royal to play 2 matches









### **SHELDON College Campus Map:**