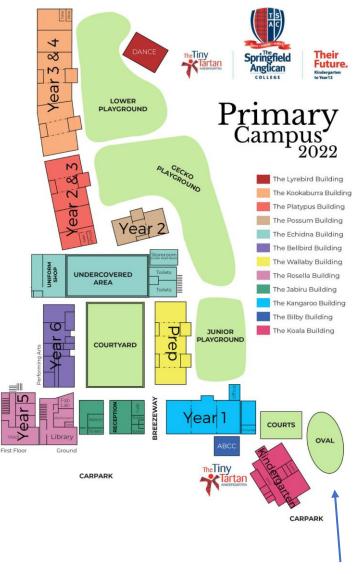

#### TSAC Primary: 25 Springfield College Drive, Springfield.

**GBC Primary – AFL (TSAC Primary Campus)** 