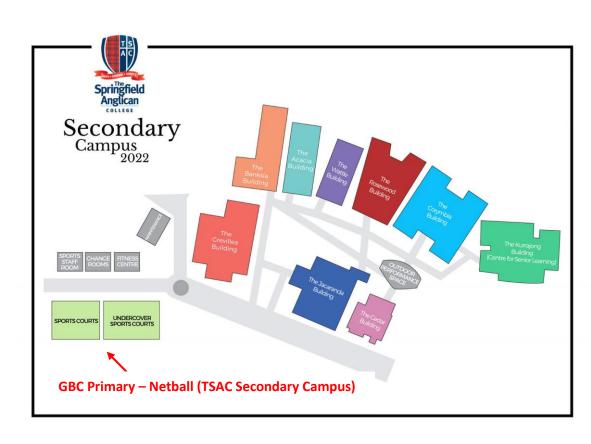

|                       |                      |                       |  |  |
| 9:40am               | Yr 5/6                | Yr 5/6               | Yr 5/6                |  |  |
|                      | Shel Navy v RLC Sky   | Shel Sky v RLC Royal | TSAC Gold v RMC Green |  |  |
|                      |                       |                      |                       |  |  |
| 10:30am              | Yr 5/6                | Yr 5/6               | Yr 5/6                |  |  |
|                      | SMC Navy v TSAC White | TSAC Red v RMC Gold  | TSAC Blue v SMC Gold  |  |  |











TSAC Red v RLC Sky

#### TSAC Primary: 25 Springfield College Drive, Springfield.



**GBC Primary – AFL (TSAC Primary Campus)** 

#### TSAC Secondary: Springfield Greenbank Arterial, Springfield