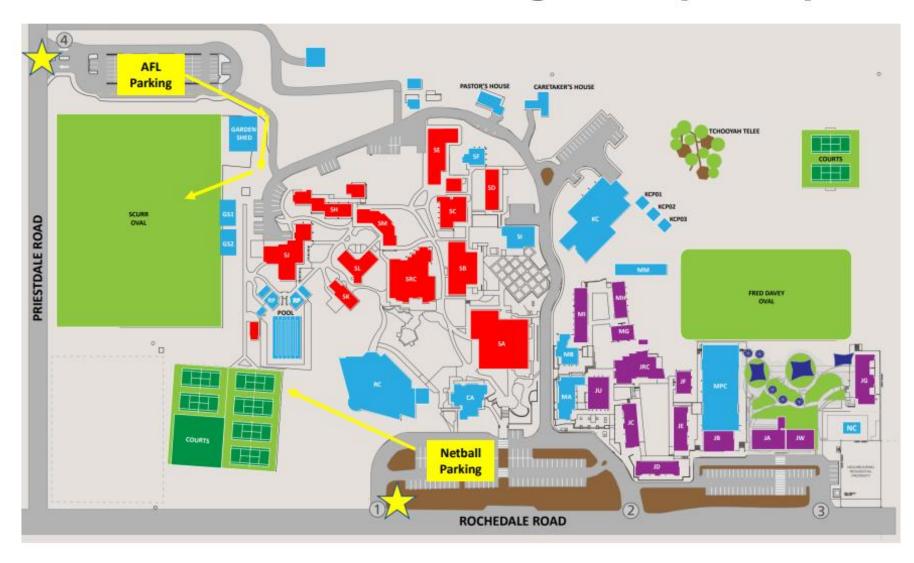

# **Redeemer Lutheran College - Campus Map**

#### Scurr Oval - Redeemer Lutheran College: Rochedale Rd, Rochedale

Entry via Gate 4 (440 Priestdale Rd)

|         | AFL - Field 1        | AFL - Field 2        |
|---------|----------------------|----------------------|
| 8:00am  | Yr 3/4               | Yr 3/4               |
|         | RLC Sky v Rivermount | Sheldon v TSAC Blue  |
| 8:50am  | Yr 3/4               | Yr 5/6               |
|         | Staines v TSAC Red   | Staines v TSAC Red   |
| 9:40am  | Yr 5/6               | Yr 5/6               |
|         | RLC Sky* v RLC Royal | Rivermount v Sheldon |
| 10:30am | Yr 5/6               | 7                    |
|         | RLC Sky* v TSAC Blue |                      |

#### Outdoor Cts - Redeemer Lutheran College: Rochedale Rd, Rochedale

Entry via Gate 1 or 2 (745 Rochedale Rd)

|         | Netball Ct 1           | Netball Ct 2         | Netball Ct 3           |
|---------|------------------------|----------------------|------------------------|
| 8:00am  | Yr 3/4                 | Yr 3/4               | Yr 3/4                 |
|         | SHEL Navy v RLC Royal  | RLC Sky* v Staines   | SHEL Sky v TSAC Blue   |
| 8:50am  | Yr 3/4                 | Yr 3/4               | Yr 3/4                 |
|         | RLC White v Rivermount | RLC Sky* v TSAC Red  |                        |
| 9:40am  | Yr 5/6                 | Yr 5/6               | Yr 5/6                 |
|         | RLC Sky v RMC Green    | RLC Royal v RMC Gold | SHEL Sky v TSAC Blue   |
| 10:30am | Yr 5/6                 | Yr 5/6               | Yr 5/6                 |
|         | SMC Gold v TSAC Gold   | TSAC Red v SMC Navy  | SHEL Navy v TSAC White |