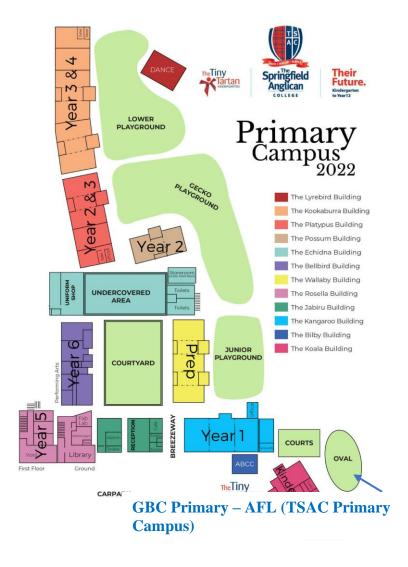

## **Primary AFL:**

(TSAC Primary Campus)

Primary: 25 Springfield College Drive

|         | AFL - Field 1          | AFL - Field 2        |
|---------|------------------------|----------------------|
| 8:00am  | Yr 3/4                 | Yr 3/4               |
|         | TSAC Blue v Rivermount | TSAC Red v RLC Sky   |
| 8:50am  | Yr 3/4                 | Yr 5/6               |
|         | Sheldon v Staines      | RLC Royal v Sheldon  |
| 9:40am  | Yr 5/6                 | Yr 5/6               |
|         | RLC Sky v TSAC Blue*   | Rivermount v Staines |
| 10:30am | Yr 5/6                 |                      |
|         | TSAC Red v TSAC Blue*  |                      |

#### TSAC Primary: 25 Springfield College Drive, Springfield.