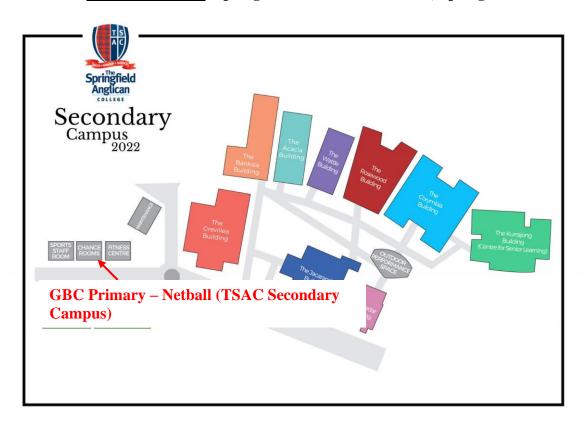

## **Primary Netball:**

### The Springfield Anglican College (Secondary Campus)

#### TSAC Secondary: Springfield Greenbank Arterial, Springfield