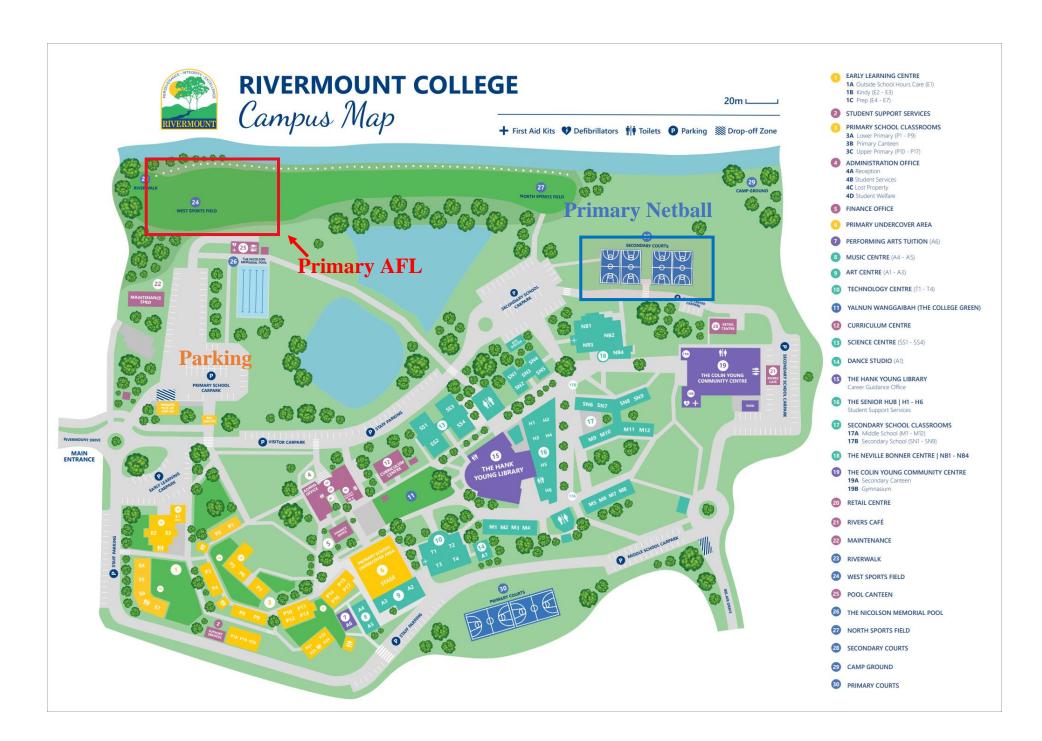

## **Primary AFL:**

West Sports Fields – Rivermount College, Rivermount Dr, Yatala

|         | AFL - Field 1           | AFL - Field 2        |
|---------|-------------------------|----------------------|
| 8:00am  | Yr 3/4                  | Yr 3/4               |
|         | RLC Sky v TSAC Blue     | Rivermount v Staines |
| 8:50am  | Yr 3/4                  | Yr 5/6               |
|         | Sheldon v TSAC Red      | Staines v TSAC Blue  |
| 9:40am  | Yr 5/6                  | Yr 5/6               |
|         | RLC Royal* v TSAC Red   | RLC Sky v Sheldon    |
| 10:30am | Yr 5/6                  |                      |
|         | RLC Royal* v Rivermount |                      |

## **Primary Netball:**

Outdoor Secondary Courts – Rivermount College, Rivermount Dr., Yatala

|         | Netball Ct 1           | Netball Ct 2         | Netball Ct 3          |
|---------|------------------------|----------------------|-----------------------|
| 8:00am  | Yr 3/4                 | Yr 3/4               | Yr 3/4                |
|         | RLC Royal v TSAC Blue* | SHEL Navy v SHEL Sky | Staines v RLC White   |
| 8:50am  | Yr 3/4                 | Yr 3/4               | Yr 3/4                |
|         | TSAC Red v TSAC Blue*  | RLC Sky v Rivermount |                       |
| 9:40am  | Yr 5/6                 | Yr 5/6               | Yr 5/6                |
|         | RLC Sky v TSAC Red     | SHEL Navy v SMC Gold | SHEL Sky v TSAC White |
| 10:30am | Yr 5/6                 | Yr 5/6               | Yr 5/6                |
|         | RLC Royal v TSAC Gold  | RMC Gold v TSAC Blue | RMC Green v SMC Navy  |