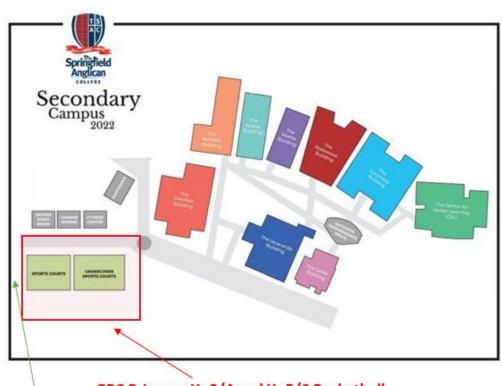

## TSAC Secondary: Springfield Greenbank Arterial, Springfield

GBC Primary: Yr 3/4 and Yr 5/6 Basketball

GBC Primary: Yr 3/4 Football

(oval not shown on map but is adjacent to B'ball courts)