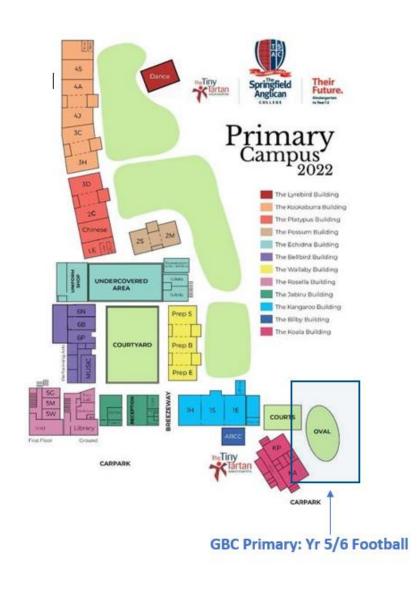

Yr 3/4                | Yr 3/4                |
| 8:00am | RLC Blue vs TSAC Red | RLC Gold vs SHEL Navy | TSAC Blue vs SMC Navy | SHEL Sky vs RMC Green |

| 0.500  | Yr 5/6               | Yr 5/6                | Yr 5/6                | Yr 5/6                |
|--------|----------------------|-----------------------|-----------------------|-----------------------|
| 8:50am | RLC Blue vs SMC Navy | RLC Gold vs RMC Green | TSAC Red vs SHEL Navy | TSAC Blue vs RMC Gold |

| 0.400  | Yr 5/6               | Yr 5/6                  |  |
|--------|----------------------|-------------------------|--|
| 9:40am | SMC Gold vs SHEL Sky | SHEL White vs RMC Green |  |











## TSAC Primary: 25 Springfield College Drive, Springfield.

## TSAC Secondary: Springfield Greenbank Arterial, Springfield





GBC Primary: Yr 3/4 and Yr 5/6 Basketball

GBC Primary: Yr 3/4 Football

(oval not shown on map but is adjacent to B'ball courts)