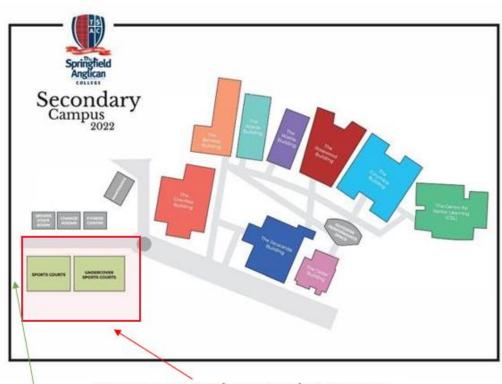

## TSAC Secondary: Springfield Greenbank Arterial, Springfield

GBC Primary: Yr 3/4 and Yr 5/6 Basketball

GBC Primary: Yr 3/4 Football

(oval not shown on map but is adjacent to B'ball courts)