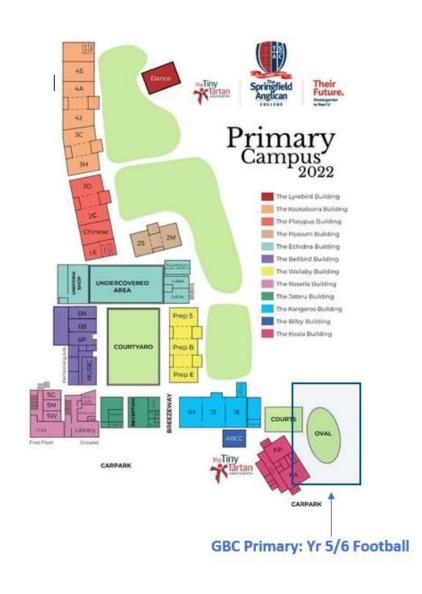

## TSAC Primary: 25 Springfield College Drive, Springfield.

## TSAC Secondary: Springfield Greenbank Arterial, Springfield

GBC Primary: Yr 3/4 and Yr 5/6 Basketball

GBC Primary: Yr 3/4 Football

(oval not shown on map but is adjacent to B'ball courts)