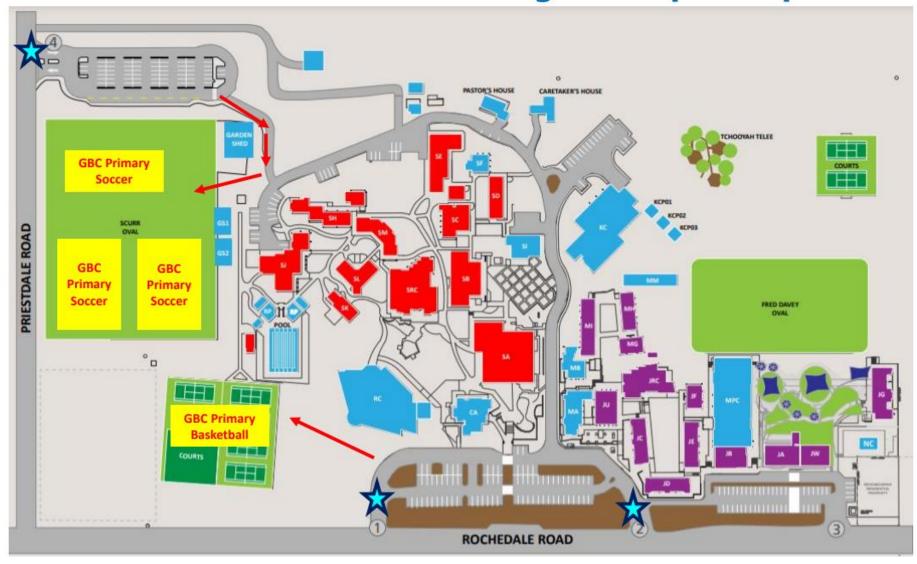

#### Scurr Oval - Redeemer Lutheran College: Rochedale Rd, Rochedale

Entry via Gate 4 (440 Priestdale Rd)

|        | Field 1                | Field 2               | Field 3               |
|--------|------------------------|-----------------------|-----------------------|
| 8:00am | Yr 3/4                 | Yr 3/4                | Yr 3/4                |
|        | RLC Blue vs Rivermount | RLC Gold vs SHEL Navy | RLC White vs TSAC Red |

#### Outdoor Cts - Redeemer Lutheran College: Rochedale Rd, Rochedale

Entry via Gate 1 or 2 (745 Rochedale Rd)

|           | Court 1                 | Court 2                |  |  |  |
|-----------|-------------------------|------------------------|--|--|--|
| 0.00      | Yr 3/4                  | Yr 3/4                 |  |  |  |
| 8:00am    | RLC Blue vs Rivermount  | RLC Gold vs SHEL Sky   |  |  |  |
|           |                         |                        |  |  |  |
| 8:40am    | Yr 3/4                  | Yr 3/4                 |  |  |  |
| 6.40aiii  | TSAC Red vs SMC         | SHEL Navy vs TSAC Blue |  |  |  |
|           |                         |                        |  |  |  |
| 0.202     | Yr 5/6                  | Yr 5/6                 |  |  |  |
| 9:20am    | SHEL White vs TSAC Blue | RLC Blue vs RMC Green  |  |  |  |
|           |                         |                        |  |  |  |
| 10.000    | Yr 5/6                  | Yr 5/6                 |  |  |  |
| 10:00am   | TSAC Red vs SMC Navy    | RLC Gold vs SHEL Sky   |  |  |  |
|           |                         |                        |  |  |  |
| 10:40am   | Yr 5/6                  | Yr 5/6                 |  |  |  |
| 10.40aiii | RMC Gold vs SHEL Navy   | TSAC Red vs SMC Gold   |  |  |  |

# **Redeemer Lutheran College - Campus Map**