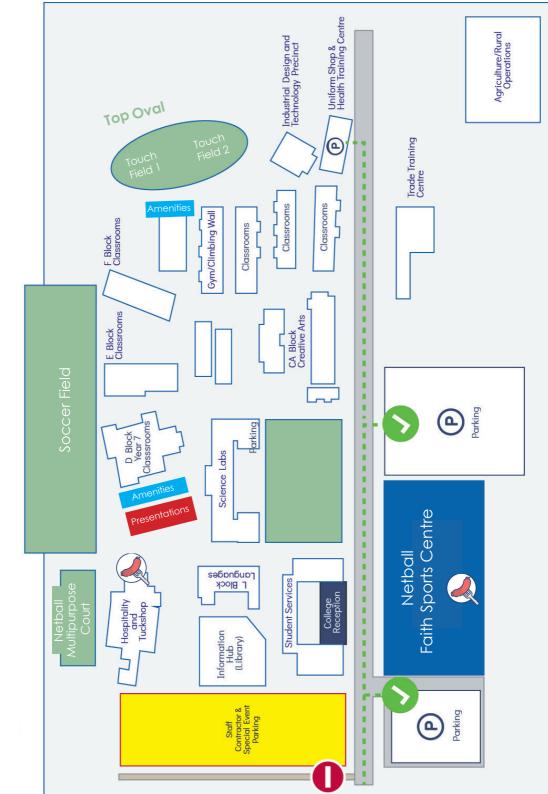

#### **FLC SPORTS CENTRE**

| Time    | Fixture            |   |                 | Team              |
|---------|--------------------|---|-----------------|-------------------|
| 8.00am  | Brigidine College  | ٧ | Sheldon College | Junior 1sts       |
| 9.00am  | Rivermount College | ٧ | Sheldon College | Senior 1sts       |
| 10.00am | Faith Lutheran     | ٧ | Sheldon College | Intermediate 1sts |

### **FLC MULTIPURPOSE COURTS**

| Time    | Fixture           |   |                       | Team                          |
|---------|-------------------|---|-----------------------|-------------------------------|
| 8.00am  | Brigidine College | ٧ | Faith Lutheran        | Junior 2 <sup>nds</sup>       |
| 9.00am  | Sheldon College   | ٧ | Faith Lutheran        | Intermediate 2 <sup>nds</sup> |
| 10.00am | Sheldon College   | ٧ | Rivermount<br>College | Senior 2 <sup>nds</sup>       |

#### FLC FIELD 1

| Time    | Fixture         |   |                    | Team              |
|---------|-----------------|---|--------------------|-------------------|
| 8.00am  | Sheldon College | ٧ | TSAC               | Intermediate 1sts |
| 9.00am  | TSAC            | ٧ | Ambrose Treacy     | Junior 1sts       |
| 10.00am | Faith Lutheran  | V | Rivermount College | Senior lsts       |

#### FLC FIELD 2

| Time   | Fi              | Team |      |                         |
|--------|-----------------|------|------|-------------------------|
| 8.00am | Sheldon College | ٧    | TSAC | Junior 2 <sup>nds</sup> |

### **BOTTOM OVAL**

| Time    | Fixture           |   |                       | Team          |
|---------|-------------------|---|-----------------------|---------------|
| 8.15am  | TSAC              | > | Faith Lutheran        | Seniors       |
| 9.15am  | TSAC              | ٧ | Redeemer              | Intermediates |
| 10.15am | Brigidine College | ٧ | Rivermount<br>College | Juniors       |

### **OZ SPORTS SPRINGWOOD**

| Time   | Fi       | xtu | Court           | Team |               |
|--------|----------|-----|-----------------|------|---------------|
| 8.00am | Redeemer | ٧   | Faith Lutheran  | 1    | Juniors       |
| 8.00am | Redeemer | ٧   | Sheldon College | 2    | Intermediates |
| 9.15am | Redeemer | ٧   | Faith Lutheran  | 1    | Seniors       |