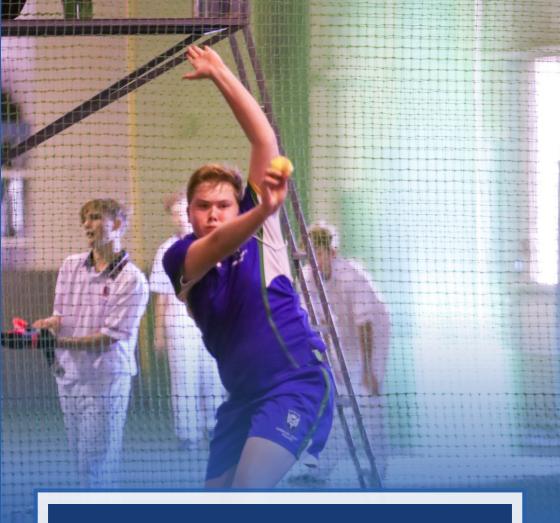

## **Boys Indoor Cricket**

### **OZ SPORTS SPRINGWOOD**

| Time   | Fi       | xtu | Court           | Team |               |
|--------|----------|-----|-----------------|------|---------------|
| 8.00am | Redeemer | ٧   | Faith Lutheran  | 1    | Juniors       |
| 8.00am | Redeemer | ٧   | Sheldon College | 2    | Intermediates |
| 9.15am | Redeemer | ٧   | Faith Lutheran  | 1    | Seniors       |